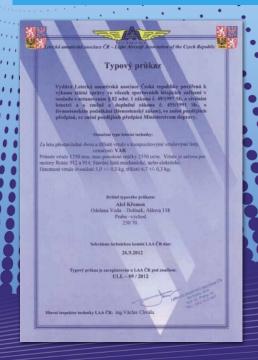

ATA: VAR 2 |                                       |
|-----------------------------|---------------------------------------|
| NUMBER OF BLADES:           | 3                                     |
| PROPELLER DIAMETER:         | 1600mm, 1700mm                        |
| PROPELLER TYPE:             | TRACTOR, PUSHER                       |
| DIRECTION OF ROTATION:      | CLOCKWISE, COUNTERCLOCKWISE           |
|                             | (viewed from behind of the aircraft)  |
| BLADE PITCH CONTROL:        | MECHANIC OR ELECTRIC (constant speed) |
| MAXIMUM RATED SPEED:        | 2550 RPM                              |
| PROPELLER WEIGHT:           | 7,39 kg                               |
| MOMENT OF INNERTIA:         | 0,4 kgm²                              |

## APPROVAL CERTIFICATE:













## **ALES KREMEN - WOODCOMP**

Vodolska 4, 250 70, Odolena Voda, Czech Republic

jiri holoubek - managing director, phone: 00420283971309, skype: jiriholoubek web: www.woodcomp.cz e-mail: info@woodcomp.cz